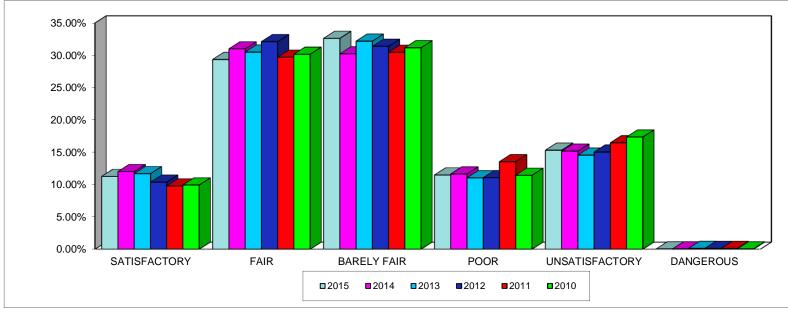

## Ratings

Breakdown of ratings for the year 2015 and prior:

|                | 2015   | 2014   | 2013   | 2012   | 2011   | 2010   | 2009   | 2008   | 2007   | 2006   | 2005   |
|----------------|--------|--------|--------|--------|--------|--------|--------|--------|--------|--------|--------|
| SATISFACTORY   | 11.25% | 11.99% | 11.67% | 10.36% | 9.77%  | 9.92%  | 9.84%  | 9.76%  | 11.39% | 10.40% | 10.24% |
| FAIR           | 29.34% | 30.98% | 30.48% | 32.10% | 29.70% | 30.15% | 33.45% | 31.73% | 33.31% | 31.80% | 32.00% |
| BARELY FAIR    | 32.61% | 30.21% | 32.18% | 31.38% | 30.46% | 31.16% | 30.46% | 31.16% | 29.61% | 32.45% | 33.64% |
| POOR           | 11.46% | 11.62% | 11.02% | 11.05% | 13.52% | 11.41% | 11.14% | 13.19% | 13.37% | 12.59% | 11.69% |
| UNSATISFACTORY | 15.29% | 15.15% | 14.53% | 15.01% | 16.44% | 17.33% | 15.36% | 14.11% | 13.27% | 12.72% | 12.34% |
| DANGEROUS      | 0.04%  | 0.04%  | 0.12%  | 0.11%  | 0.11%  | 0.04%  | 0.02%  | 0.02%  | 0.02%  | 0.02%  | 0.06%  |