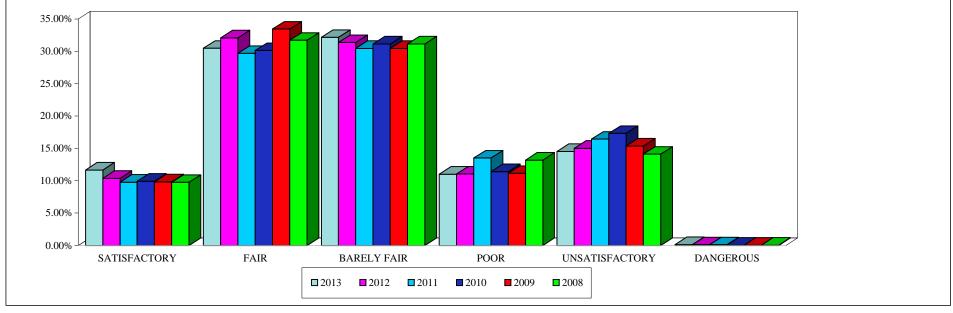

## Ratings

Breakdown of ratings for the year 2013 and prior:

| -              | 2013   | 2012   | 2011   | 2010   | 2009   | 2008   | 2007   | 2006   | 2005   | 2004   | 2003   |
|----------------|--------|--------|--------|--------|--------|--------|--------|--------|--------|--------|--------|
| SATISFACTORY   | 11.67% | 10.36% | 9.77%  | 9.92%  | 9.84%  | 9.76%  | 11.39% | 10.40% | 10.24% | 11.08% | 10.69% |
| FAIR           | 30.48% | 32.10% | 29.70% | 30.15% | 33.45% | 31.73% | 33.31% | 31.80% | 32.00% | 29.52% | 29.26% |
| BARELY FAIR    | 32.18% | 31.38% | 30.46% | 31.16% | 30.46% | 31.16% | 29.61% | 32.45% | 33.64% | 34.71% | 33.63% |
| POOR           | 11.02% | 11.05% | 13.52% | 11.41% | 11.14% | 13.19% | 13.37% | 12.59% | 11.69% | 11.38% | 11.79% |
| UNSATISFACTORY | 14.53% | 15.01% | 16.44% | 17.33% | 15.36% | 14.11% | 13.27% | 12.72% | 12.34% | 13.23% | 14.53% |
| DANGEROUS      | 0.12%  | 0.11%  | 0.11%  | 0.04%  | 0.02%  | 0.02%  | 0.02%  | 0.02%  | 0.06%  | 0.08%  | 0.07%  |

Reference to CAB ratings:

SATISFACTORY FAIR BARELY FAIR POOR UNSATISFACTORY DANGEROUS Excellent financial condition Adequate financial condition Limited financial condition Weak financial condition Inadequate financial condition Distressed financial condition